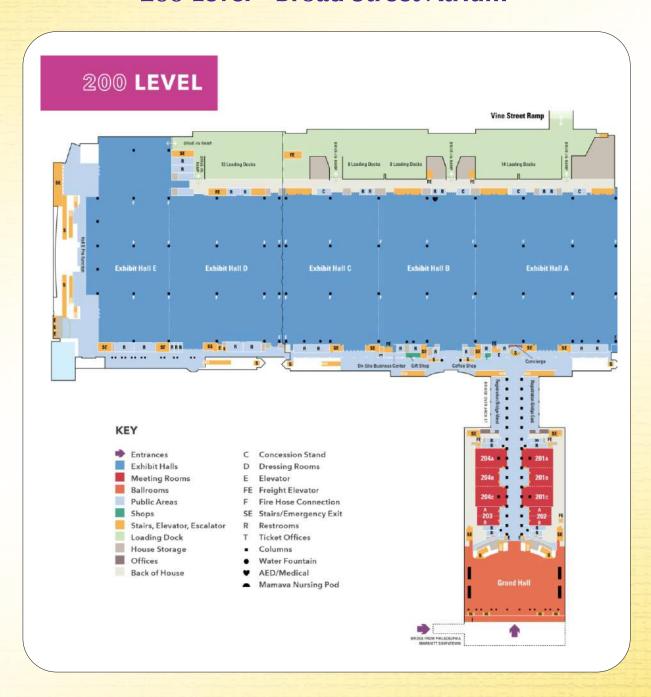

101 Arch Street Philadelphia, PA 19107

The Pennsylvania Convention Center is a multi-use public facility in the Market East section of Philadelphia, Pennsylvania. It is one of the largest convention centers in the country, designed to accommodate conventions, exhibitions, conferences, trade shows and other business and entertainment events. The "L"-shaped complex occupies four city blocks. The expanded Pennsylvania Convention Center is one of the country's premier meeting facilities. The Pennsylvania Convention Center offers more than 1 million square-feet of saleable meeting spaces, one of the largest ballrooms in the Northeast, and welcoming lounges within a flexible and dynamic venue.

#### Floor Plans: 100 Level - Broad Street Atrium



# Floor Plans: 200 Level - Broad Street Atrium



# Floor Plans: 300 Level - Broad Street Atrium



#### SAFETY & EMERGENCY PROCEDURES

Police, Fire and Rescue: Call House Phone at Ext. 4911 (NOTE: Do Not Call 911)

Conference Center Command Center Contact: 215-418-4911

TANA Command and Control: TBD

TANA Security Team: Kiran Guduru (862) -755-4200 TANA Venue Team: Harnath Doddapaneni (215) 896-0510

### **Emergency Procedures Evacuation Plan**

Familiarize yourself with your surroundings. Note all emergency exits in your area. If evacuation is necessary, you will be informed via a voice-recorded message advising you to proceed to the nearest exit. If you are assisting in the evacuation of your show attendees and exhibitors, make sure they are instructed to leave by way of the nearest exit in a calm and orderly fashion. Physically chal