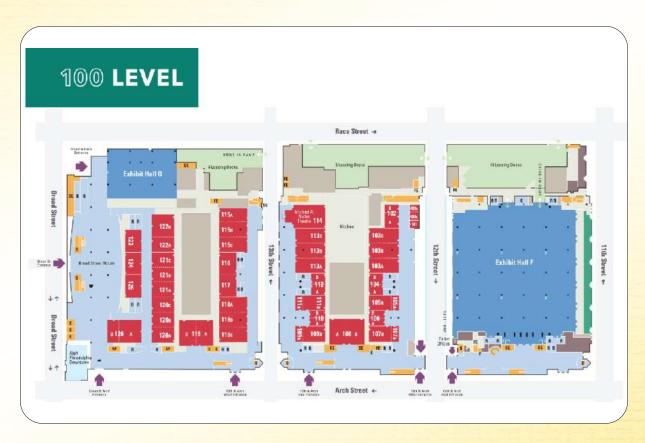

UIDE







#### PENNSYLVANIA CONVENTION CENTER

1101 Arch Street Philadelphia, PA 19107

The Pennsylvania Convention Center is a multi-use public facility in the Market East section of Philadelphia, Pennsylvania. It is one of the largest convention centers in the country, designed to accommodate conventions, exhibitions, conferences, trade shows and other business and entertainment events. The "L"-shaped complex occupies four city blocks. The expanded Pennsylvania Convention Center is one of the country's premier meeting facilities. The Pennsylvania Convention Center offers more than 1 million square-feet of saleable meeting spaces, one of the largest ballrooms in the Northeast, and welcoming lounges within a flexible and dynamic venue.

#### Floor Plans: 100 Level - Broad Street Atrium



# Floor Plans: 200 Level - Broad Street Atrium



# Floor Plans: 300 Level - Broad Street Atrium



#### SAFETY & EMERGENCY PROCEDURES

Police, Fire and Rescue: Call House Phone at Ext. 4911 (NOTE: Do Not Call 911)

Conference Center Command Center Contact: 215-418-4911

TANA Command and Control: TBD

TANA Security Team: Kiran Guduru (862) -755-4200 TANA Venue Team: Harnath Doddapaneni (215) 896-0510

### **Emergency Procedures Evacuation Plan**

Familiarize yourself with your surroundings. Note all emergency exits in your area. If evacuation is necessary, you will be informed via a voice-recorded message advising you to proceed to the nearest exit. If you are assisting in the evacuation of your show attendees and exhibitors, make sure they are instructed to leave by way of the nearest e