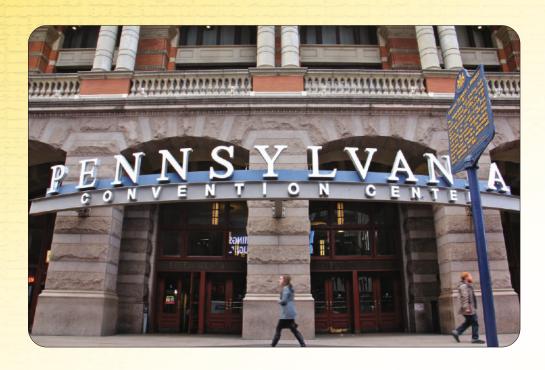

#### PENNSYLVANIA CONVENTION CENTER

1101 Arch Street Philadelphia, PA 19107

The Pennsylvania Convention Center is a multi-use public facility in the Market East section of Philadelphia, Pennsylvania. It is one of the largest convention centers in the country, designed to accommodate conventions, exhibitions, conferences, trade shows and other business and entertainment events. The "L"-shaped complex occupies four city blocks. The expanded Pennsylvania Convention Center is one of the country's premier meeting facilities. The Pennsylvania Convention Center offers more than 1 million square-feet of saleable meeting spaces, one of the largest ballrooms in the Northeast, and welcoming lounges within a flexible and dynamic venue.