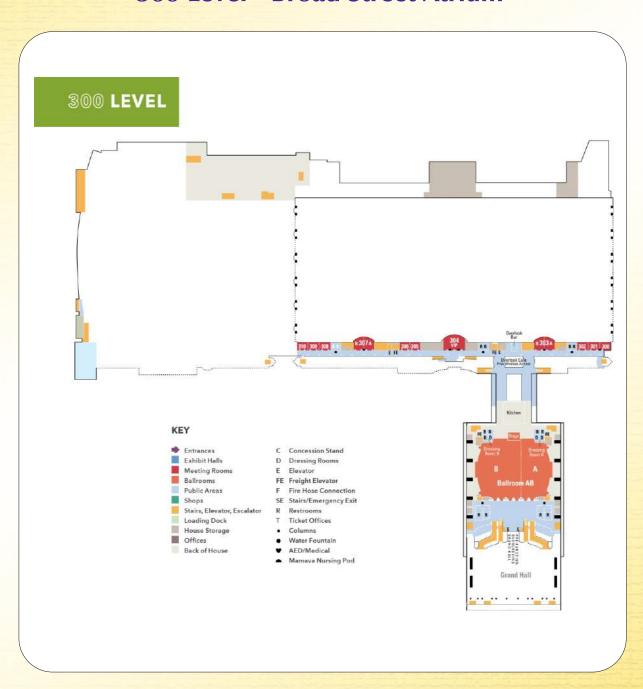

lvania Convention Center is a multi-use public facility in the Market East section of Philadelphia, Pennsylvania. It is one of the largest convention centers in the country, designed to accommodate conventions, exhibitions, conferences, trade shows and other business and entertainment events. The "L"-shaped complex occupies four city blocks. The expanded Pennsylvania Convention Center is one of the country's premier meeting facilities. The Pennsylvania Convention Center offers more than 1 million square-feet of saleable meeting spaces, one of the largest ballrooms in the Northeast, and welcoming lounges within a flexible and dynamic venue.

#### Floor Plans: 100 Level - Broad Street Atrium



# Floor Plans: 200 Level - Broad Street Atrium



# Floor Plans: 300 Level - Broad Street Atrium



#### SAFETY & EMERGENCY PROCEDURES

Police, Fire and Rescue: Call House Phone at Ext. 4911 (NOTE: Do Not Call 911)

Conference Center Command Center Contact: 215-418-4911

TANA Command and Control: TBD

TANA Security Team: Kiran Guduru (862) -755-4200 TANA Venue Team: Harnath Doddapaneni (215) 896-0510

### **Emergency Procedures Evacuation Plan**

Familiarize yourself with your surroundings. Note all emergency exits in your area. If evacuation is necessary, you will be informed via a voice-recorded message advising you to proceed to the nearest exit. If you are assisting in the evacuation of your show attendees and exhibitors, make sure they are instructed to leave by way of the nearest exit in a calm and orderly fashion. Physically challenged guests should be escorted to the nearest fi